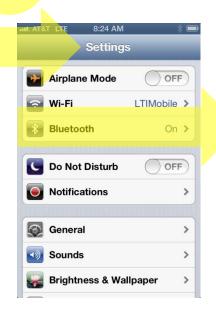

# **Establish Communication (iOS)**

To ensure a phone is properly communicating with the laser, it must be connected with **Bluetooth**. To begin this process, verify that the laser is powered on and within range:

FIND & TAP
Phone "Settings"

TAP & TOGGLE

Bluetooth "ON"

Depending on the iOS version of the device, entering a PIN number may be necessary: 1234

Tap the LaserSoft
Measure icon to launch
the app from your device.