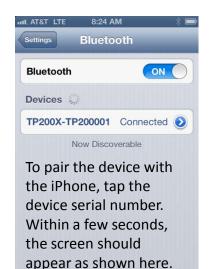

# **Establish Communication (iOS)**

To ensure a phone is properly communicating with the laser, it must be connected with **Bluetooth**. To begin this process, verify that the laser is powered on and within range:

TAP
Laser to
Connect