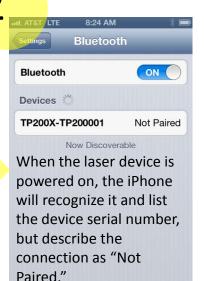

# **Establish Communication (iOS)**

To ensure a phone is properly communicating with the laser, it must be connected with **Bluetooth**. To begin this process, verify that the laser is powered on and within range:

FIND & TAP
Phone "Settings"

TAP & TOGGLE

Bluetooth "ON"

Depending on the iOS version of the device, entering a PIN number may be necessary: 1234

Tap the LaserSoft
Measure icon to launch
the app from your device.

TAP
Laser to
Connect