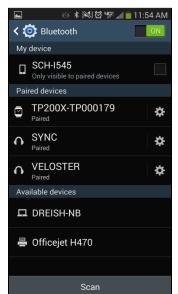

ENTER PIN for Initial Connection

> Within a few seconds, the screen should display the laser as "Paired."

Upon first connection, enter PIN 1234 or 1111 to connect to TruPulse device. Different Android devices behave differently. If prompted to accept a "Passkey" simply click "OK."