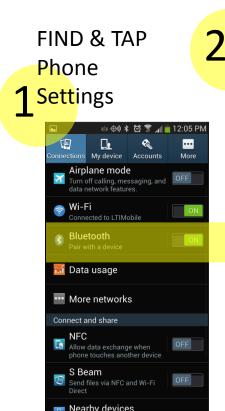

# **Establish Communication (Android)**

To ensure a phone is properly communicating with the laser, it must be connected with **Bluetooth**. To begin this process, verify that the laser is powered on and within range:

FIND & TAP
Phone "Settings"

TAP & TOGGLE

Bluetooth "ON"

Depending on the iOS version of the device, entering a PIN number may be necessary: 1234

Tap the LaserSoft
Measure icon to launch
the app from your device.