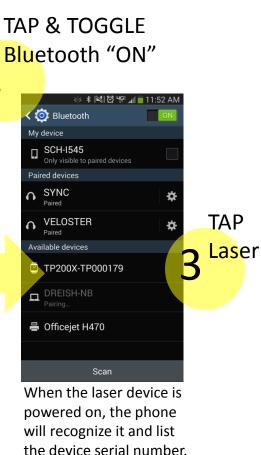

# **Establish Communication (Android)**

To ensure a phone is properly communicating with the laser, it must be connected with **Bluetooth**. To begin this process, verify that the laser is powered on and within range:

ENTER PIN for Initial Connection

> Within a few seconds, the screen should display the laser as "Paired."

Upon first connection, enter PIN 1234 or 1111 to connect to TruPulse device. Different Android devices behave differently. If prompted to accept a "Passkey" simply click "OK."