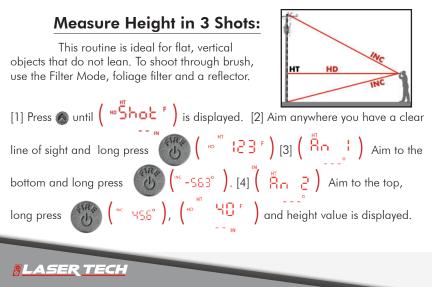

already on, press out il (385 E)

then press again to change increments.



### Turn On or Off Bluetooth<sup>®</sup>:



### **Helpful Tips:**

[1] Each time the TP200X is powered ON, it will retain the same settings that were last set/used.

[2] To perform a factory reset, simultaneously press-and-hold the (and 🖤 for approximately 5 seconds. The instrument will power off.





### **Measure Distance:**

In HD Mode, it will automatically measure SD and INC, then calculate VD and HD. The values will output via serial and/or Bluetooth Measurements are from the center of laser to target.



[3] Press ( to scroll through SD (  $234^{\circ}$  ), VD and INC.

[1] Press 🔊 until ( HD - - - - F ) is displayed. [2] Aim at target where you have a clear line of sight then long press (\*\* 123 \* ).



### Measure Height in 2 shots:



## Measure 2-D Missing Line: Position yourself where shot 1 and 2 are made looking in the same direction with a clear line of site to both targets. The exception is the VD solution, which will always be accurate no matter which direction shot 1 and 2 are taken. [1] Press $\bigotimes$ until $\begin{pmatrix} **5h & 1 \\ & & \end{pmatrix}$ is displayed. [2] Aim at first target and long press $\bigotimes$ $\begin{pmatrix} **5h & 2 \\ & & \end{pmatrix}$ . [3] $\begin{pmatrix} **5h & 2 \\ & & \end{pmatrix}$ Aim at the second target and long press $\bigotimes$ $\begin{pmatrix} **5h & 2 \\ & & \end{pmatrix}$ . [4] The missing line value will appear $\begin{pmatrix} & & & \\ & & & \\ & & & \\ & & & \\ & & & \\ & & & \\ & & & \\ & & & \\ & & & \\ & & & \\ & & & \\