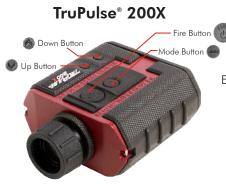

# TRUPULSE<sup>®</sup> 200X QUICK REFERENCE FIELD GUIDE

### LTI Part #0144893



LTI 2023 Rev 02 02/10/23



LTI Corporate Headquarters 6912 South Quentin Street, Suite A Centennial, CO 80112 USA

LASER TECH

#### LTI Technical Support

Toll Free: 1.877.696.2584 Phone: 1.303.649.1000 Email: servicecenter@lasertech.com Web: www.lasertech.com

#### **LTI Hours of Operation**

Monday through Friday 8:00 am to 5:00 pm (MST) (Excluding Holidays)

#### LTI YouTube<sup>®</sup> Channel

www.youtube.com/lasertechpro for TruPulse® Training Videos



### TruPulse® 200X Values & Key Code:



Measured by TruPulse:

Calculated by TruPulse:

### Change Display Brightness Level:







When Filter mode is ON, make sure you have the foliage filter attached to the receive lens and that you are shooting to a reflective target.





### Helpful Tips:

[1] Targeting mode is not accessible when filter mode is on.

#