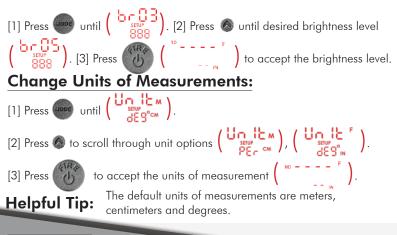

### Change Display Brightness Level:

When Filter mode is ON, make sure you have the foliage filter attached to the receive lens and that you are shooting to a reflective target.

### Helpful Tips:

[1] Targeting mode is not accessible when filter mode is on.