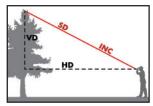

### **Measure Distance:**

In HD Mode, it will automatically measure SD and INC, then calculate VD and HD. The values will output via serial and/or Bluetooth Measurements are from the center of laser to target.