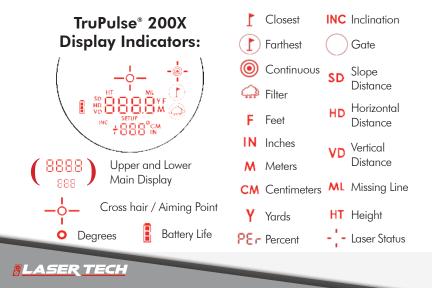

### TruPulse® 200X Values & Key Code:

Measured by TruPulse:

Calculated by TruPulse: