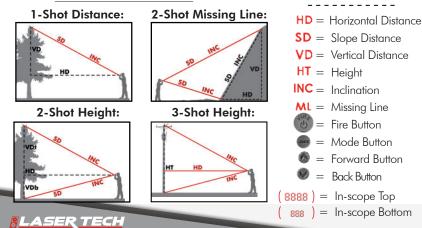

### **Measure Distance:**

In HD Mode, it will automatically measure SD and INC, then calculate VD and HD. The values will output via serial and/or Bluetooth Measurements are from the center of laser to target.

[3] Press ( to scroll through SD (  $234^{\circ}$  ), VD and INC.

[1] Press 🔊 until ( HD - - - - F ) is displayed. [2] Aim at target where you have a clear line of sight then long press (\*\* 123 \* ).

### Measure Height in 2 shots:

## Measure 2-D Missing Line: Position yourself where shot 1 and 2 are made looking in the same direction with a clear line of site to both targets. The exception is the VD solution, which will always be accurate no matter which direction shot 1 and 2 are taken. [1] Press $\bigotimes$ until $\begin{pmatrix} **5h & 1 \\ & & \end{pmatrix}$ is displayed. [2] Aim at first target and long press $\bigotimes$ $\begin{pmatrix} **5h & 2 \\ & & \end{pmatrix}$ . [3] $\begin{pmatrix} **5h & 2 \\ & & \end{pmatrix}$ Aim at the second target and long press $\bigotimes$ $\begin{pmatrix} **5h & 2 \\ & & \end{pmatrix}$ . [4] The missing line value will appear $\begin{pmatrix} & & & \\ & & & \\ & & & \\ & & & \\ & & & \\ & & & \\ & & & \\ & & & \\ & & & \\ & & & \\ & & & \\ & & & \\ & & & \\ & & & \\ & & & \\ & & & \\ & & & \\ & & & \\ & & & \\ & & & \\ & & & \\ & & & \\ & & & \\ & & & \\ & & & \\ & & & \\ & & & \\ & & & \\ & & & \\ & & & \\ & & & \\ & & & \\ & & & \\ & & & \\ & & & \\ & & & \\ & & & \\ & & & \\ & & & \\ & & & \\ & & & \\ & & & \\ & & & \\ & & & \\ & & & \\ & & & \\ & & & \\ & & & \\ & & & \\ & & & \\ & & & \\ & & & \\ & & & \\ & & & \\ & & & \\ & & & \\ & & & \\ & & & \\ & & & \\ & & & \\ & & & \\ & & & \\ & & & \\ & & & \\ & & & \\ & & & \\ & & & \\ & & & \\ & & & \\ & & & \\ & & & \\ & & & \\ & & & \\ & & & \\ & & & \\ & & & \\ & & & \\ & & & \\ & & & \\ & & & \\ & & & \\ & & & \\ & & & \\ & & & \\ & & & \\ & & & \\ & & & \\ & & & \\ & & & \\ & & & \\ & & & \\ & & & \\ & & & \\ & & & \\ & & & \\ & & & \\ & & & \\ & & & \\ & & & \\ & & & \\ & & & \\ & & & \\ & & & \\ & & & \\ & & & \\ & & & \\ & & & \\ & & & \\ & & & \\ & & & \\ & & & \\ & & & \\ & & & \\ & & & \\ & & & \\ & & & \\ & & & \\ & & & \\ & & & \\ & & & \\ & & & \\ & & & \\ & & & \\ & & & \\ & & & \\ & & & \\ & & & \\ & & & \\ & & & \\ & & & \\ & & & \\ & & & \\ & & & \\ & & & \\ & & & \\ & & & \\ & & & \\ & & & \\ & & & \\ & & & \\ & & & \\ & & & \\ & & & \\ & & & \\ & & & \\ & & & \\ & & & \\ & & & \\ & & & \\ & & & \\ & & & \\ & & & \\ & & & \\ & & & \\ & & & \\ & & & \\ & & & \\ & & & \\ & & & \\ & & & \\ & & & \\ & & & \\ & & & \\ & & & \\ & & & \\ & & & \\ & & & \\ & & & \\ & & & \\ & & & \\ & & & \\ & & & \\ & & & \\ & & & \\ & & & \\ & & & \\ & & & \\ & & & \\ & & & \\ & & & \\ & & & \\ & & & \\ & & & \\ & & & \\ & & & \\ & & & \\ & & & \\ & & & \\ & & & \\ & & & \\ & & & \\ & & & \\ & & & \\ & & & \\ & & & \\ & & & \\ & & & \\ & & & \\ & & & \\ & & & \\ & & & \\ & & & \\ & & & \\ & & & \\ & & & \\ & & & \\ & & & \\ & & & \\ & & & & \\ & & & \\ & & & \\ & & & \\ & & & \\ & & & \\ & & & \\ & & & \\ & & & \\ & & & & \\ & & & \\ & & & & \\ & & & & \\ & & & & \\ & & & & \\ & & & & \\ & & & & \\ & & & & \\ & & & & \\ & & & & \\ & & & & \\ & & & & \\ & & & & \\ & & & & \\ & & & & \\ & & & & \\ & & & & \\ & & & & \\ & & & & \\ & & & & \\ & & & & \\ & & & & \\ & & & & \\ & & & & \\ & & & & \\ & & & & \\ & & & & \\ & &$