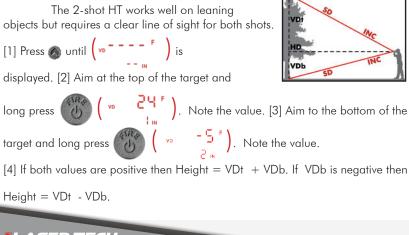

then press again to change increments.



### Turn On or Off Bluetooth<sup>®</sup>:



### **Helpful Tips:**

[1] Each time the TP200X is powered ON, it will retain the same settings that were last set/used.

[2] To perform a factory reset, simultaneously press-and-hold the (and 🖤 for approximately 5 seconds. The instrument will power off.





### **Measure Distance:**

In HD Mode, it will automatically measure SD and INC, then calculate VD and HD. The values will output via serial and/or Bluetooth Measurements are from the center of laser to target.



[3] Press ( to scroll through SD (  $234^{\circ}$  ), VD and INC.

[1] Press 🔊 until ( HD - - - - F ) is displayed. [2] Aim at target where you have a clear line of sight then long press (\*\* 123 \* ).



### Measure Height in 2 shots:



## Measure 2-D Missing Line: Position yourself where shot 1 and 2 are made looking in the same direction with a clear line of site to both targets. The exception is the VD solution, which will always be accurate no matter which direction shot 1 and 2 are taken. [1] Press $\bigotimes$ until $\begin{pmatrix} **5h & 1 \\ & & \end{pmatrix}$ is displayed. [2] Aim at first target and long press $\bigotimes$ $\begin{pmatrix} **5h & 2 \\ & & \end{pmatrix}$ . [3] $\begin{pmatrix} **5h & 2 \\ & & \end{pmatrix}$ Aim at the second target and long press $\bigotimes$ $\begin{pmatrix} **5h & 2 \\ & & \end{pmatrix}$ . [4] The missing line value will appear $\begin{pmatrix} & & & \\ & & & \\ & & & \\ & & & \\ & & & \\ & & & \\ & & & \\ & & & \\ & & & \\ & & & \\ & & & \\ & & & \\ & & & \\ & & & \\ & & &