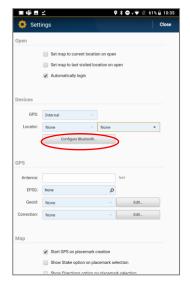

## **Start Pointman and Connect Laser**

The TruPulse 360/R's Bluetooth module is compatible with Android devices and the first time it's connected; it will need to be paired. On the TruPulse laser, go to Settings and make sure it is turned ON "bt On".

TAP MENU

1 Tap Settings
To configure TruPulse

TAP

2 Configure
Bluetooth

PAIR

With Laser
Passcode = 1111

CONFIRM

Pairing

# **Configure Locator & GPS**

The Pointman app has integrated the LTI TruPulse 360/R product as another choice for a Locator device.

TAP LOCATOR

Select

Laser Tech

TAP NAME

Select

TruPulse

7 Select type
Antenna Height =
Laser Height

TAP CLOSE

8 After Configuring
GPS and Laser Settings