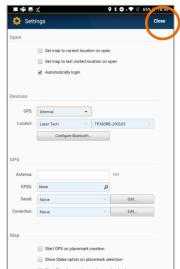

7 Select type
Antenna Height =
Laser Height

TAP CLOSE

8 After Configuring
GPS and Laser Settings