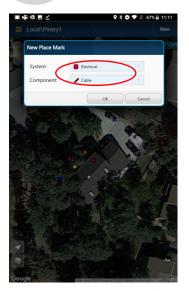

### **Record Offset Locations - Point**

With a Project Open, Point features may be easily mapped from one location.

TAP NEW

SELECT POINT 10 Feature Type 11 At Feature GPS button at bottom will turn Yellow