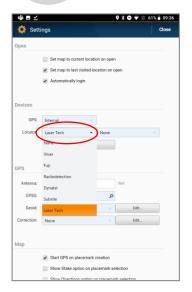

# **Configure Locator & GPS**

The Pointman app has integrated the LTI TruPulse 360/R product as another choice for a Locator device.

TAP LOCATOR

Select

Laser Tech

TAP NAME

Select

TruPulse