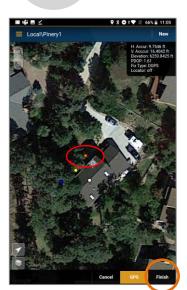

### **Record Offset Locations - Point**

With a Project Open, Point features may be easily mapped from one location.

TAP NEW

SELECT POINT 10 Feature Type 11 At Feature GPS button at bottom will turn Yellow

FIRE LASER Chirp will sound TAP FINISH

FEATURE DISPLAYED 12 Tap X to close window