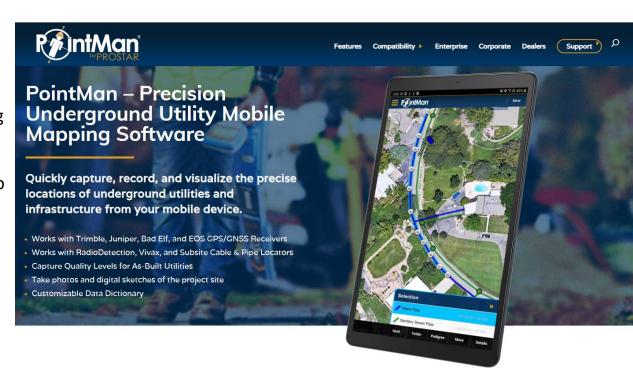

### **OVERVIEW**

PointMan is a patented mobile mapping software application that captures, records, and displays the precise location and the associated metadata to subsurface and surface infrastructure. In addition to a full interface with popular GPS products, it also supports the LaserTech TruPulse rangefinders.

#### https://pointman.com/features/

Questions regarding the interface to Pointman or our laser products?