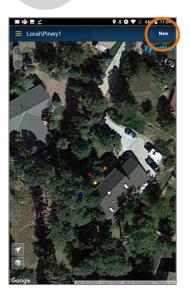

### **Record Offset Locations - Point**

With a Project Open, Point features may be easily mapped from one location.

TAP NEW

SELECT POINT 10 Feature Type 11 At Feature GPS button at bottom will turn Yellow