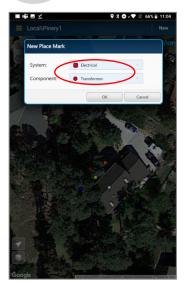

### **Record Offset Locations - Point**

With a Project Open, Point features may be easily mapped from one location.

TAP NEW

SELECT POINT 10 Feature Type 11 At Feature GPS button at bottom will turn Yellow

FIRE LASER Chirp will sound TAP FINISH

FEATURE DISPLAYED 12 Tap X to close window