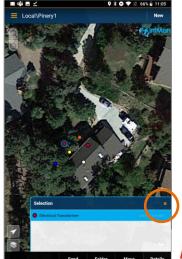

FIRE LASER Chirp will sound TAP FINISH

FEATURE DISPLAYED 12 Tap X to close window