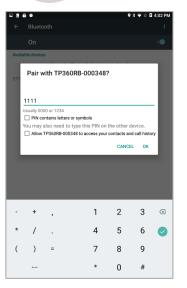

TAP MENU

1 Tap Settings
To configure TruPulse

TAP

2 Configure
Bluetooth

PAIR

With Laser
Passcode = 1111

CONFIRM

Pairing