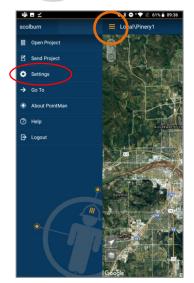

# **Configure Locator & GPS**

The Pointman app has integrated the LTI TruPulse 360/R product as another choice for a Locator device.

TAP LOCATOR

Select

Laser Tech

TAP NAME

Select

TruPulse

7 Select type
Antenna Height =
Laser Height

TAP CLOSE

8 After Configuring
GPS and Laser Settings