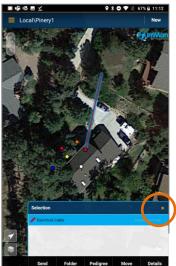

FIRE LASER Chirp will sound TAP FINISH

FEATURE DISPLAYED 12 Tap X to close window