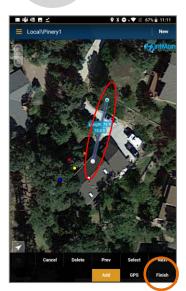

FIRE LASER Chirp will sound TAP FINISH

FEATURE DISPLAYED 12 Tap X to close window

### **Record Offset Locations - Point**

With a Project Open, Point features may be easily mapped from one location.

TAP NEW

13

SELECT LINE will turn Yellow

FIRE LASER TAP FINISH

FEATURE DISPLAYED 14 Feature Type 15 At Points on Line 16 Tap X to close window Chirp will sound for each