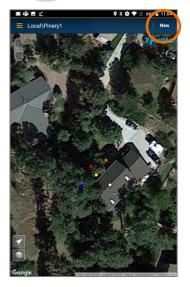

### **Record Offset Locations - Point**

With a Project Open, Point features may be easily mapped from one location.

TAP NEW

SELECT POINT 10 Feature Type 11 At Feature GPS button at bottom will turn Yellow