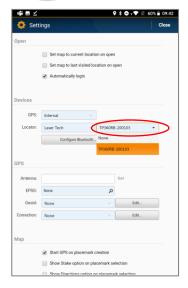

# **Configure Locator & GPS**

The Pointman app has integrated the LTI TruPulse 360/R product as another choice for a Locator device.

TAP LOCATOR

Select

Laser Tech

TAP NAME

Select

TruPulse

7 Select type
Antenna Height =
Laser Height

TAP CLOSE

8 After Configuring
GPS and Laser Settings