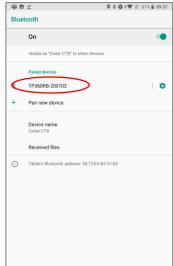

## **Start Pointman and Connect Laser**

The TruPulse 360/R's Bluetooth module is compatible with Android devices and the first time it's connected; it will need to be paired. On the TruPulse laser, go to Settings and make sure it is turned ON "bt On".

TAP MENU

1 Tap Settings
To configure TruPulse

TAP

2 Configure
Bluetooth

PAIR

With Laser
Passcode = 1111

CONFIRM

Pairing

Tap Back button on device to return to app