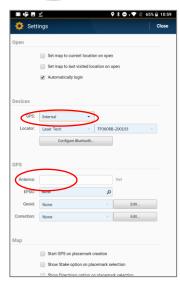

# **Configure Locator & GPS**

The Pointman app has integrated the LTI TruPulse 360/R product as another choice for a Locator device.

TAP LOCATOR

Select

Laser Tech

TAP NAME

Select

TruPulse

7 Select type
Antenna Height =
Laser Height

TAP CLOSE

8 After Configuring
GPS and Laser Settings